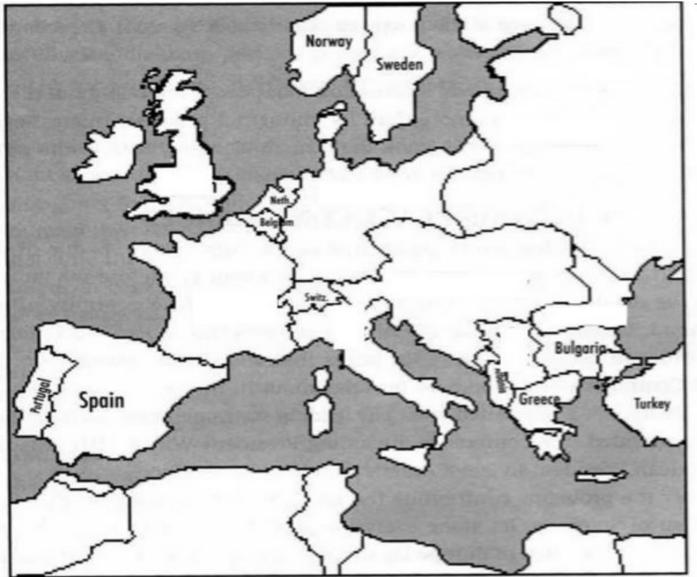

Name: Date: Period:

EUROPE BEFORE THE FIRST WORLD WAR

| KEY |  |                 |
|-----|--|-----------------|
|     |  | Triple Alliance |
|     |  | Triple Entente  |
|     |  | Other Nations   |

## Steps

(Please use black pen or fine liner)

- 1. Neatly and carefully identify the following countries:
- a. Italy
- b. Russia
- c. France
- d. Britain
- e. Germany f. Serbia
- g. Austria-Hungary
- 2. With colours, identify the Triple Alliance and the Triple Entente. (do not include the "extended families" eg. Belgium, Serbia)
- 3. Colour all other nations a neutral colour- (the purpose is to make the alliances easier to identify)
- 4. Neatly identify the following cities:
- a. Paris
- b. Berlin
- d. Vienna